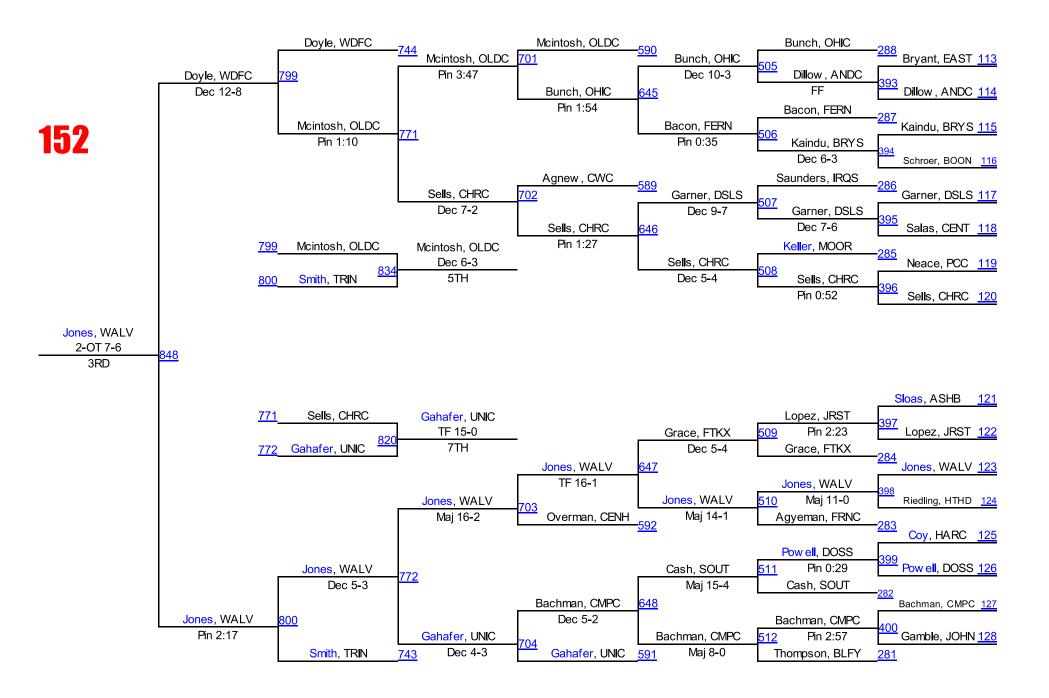

#### 152 Results

Guaranteed Places

1st Place - Kevin Cooper of Simon Kenton

2nd Place - Dominic Lampe of St. Xavier

3rd Place - Logan Jones of Walton-Verona

4th Place - Jordan Doyle of Woodford County

5th Place - Nick Mcintosh of Oldham County

6th Place - Clayton Smith of Trinity (Louisville)

7th Place - Chad Gahafer of Union County

8th Place - Kenneth Sells of Christian County

#### **1st Place Match**

Kevin Cooper (Simon Kenton) 48-5, Sr. over Dominic Lampe (St. Xavier) 42-6, So. (MD 10-0).

### 3rd Place Match

Logan Jones (Walton-Verona) 47-9, Jr. over Jordan Doyle (Woodford County) 39-9, Sr. (2-OT 7-6).

#### 5th Place Match

Nick Mcintosh (Oldham County) 38-6, Sr. over Clayton Smith (Trinity (Louisville)) 37-17, Sr. (Dec 6-3).

#### 7th Place Match

Chad Gahafer (Union County) 43-11, Jr. over Kenneth Sells (Christian County) 47-20, So. (TF-1.5 0:00 (15-0)).