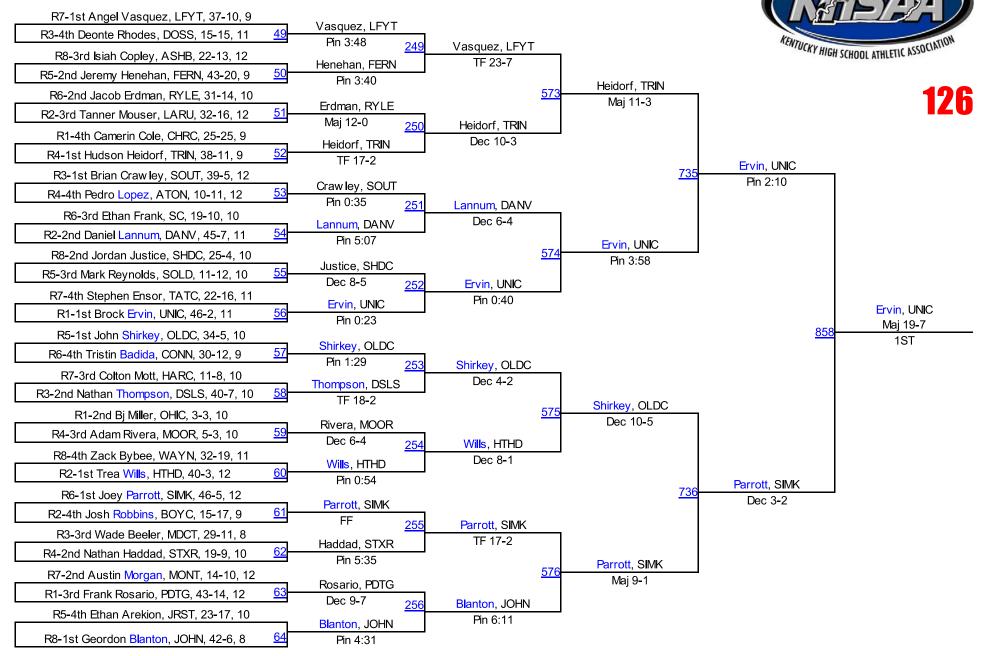

#### 126 Results

**Guaranteed Places** 

1st Place - Brock Ervin of Union County

2nd Place - Joey Parrott of Simon Kenton

3rd Place - John Shirkey of Oldham County

4th Place - Hudson Heidorf of Trinity (Louisville)

5th Place - Trea Wills of North Hardin

6th Place - Angel Vasquez of Lafayette

7th Place - Brian Crawley of Southern

8th Place - Nathan Haddad of St. Xavier

#### **1st Place Match**

Brock Ervin (Union County) 46-2, Jr. over Joey Parrott (Simon Kenton) 46-5, Sr. (MD 19-7).

#### 3rd Place Match

John Shirkey (Oldham County) 34-5, So. over Hudson Heidorf (Trinity (Louisville)) 38-11, Fr. (Dec 5-2).

#### **5th Place Match**

Trea Wills (North Hardin) 40-3, Sr. over Angel Vasquez (Lafayette) 37-10, Fr. (OT 6-4).

#### 7th Place Match

Brian Crawley (Southern) 39-5, Sr. over Nathan Haddad (St. Xavier) 19-9, So. (Fall 3:53).