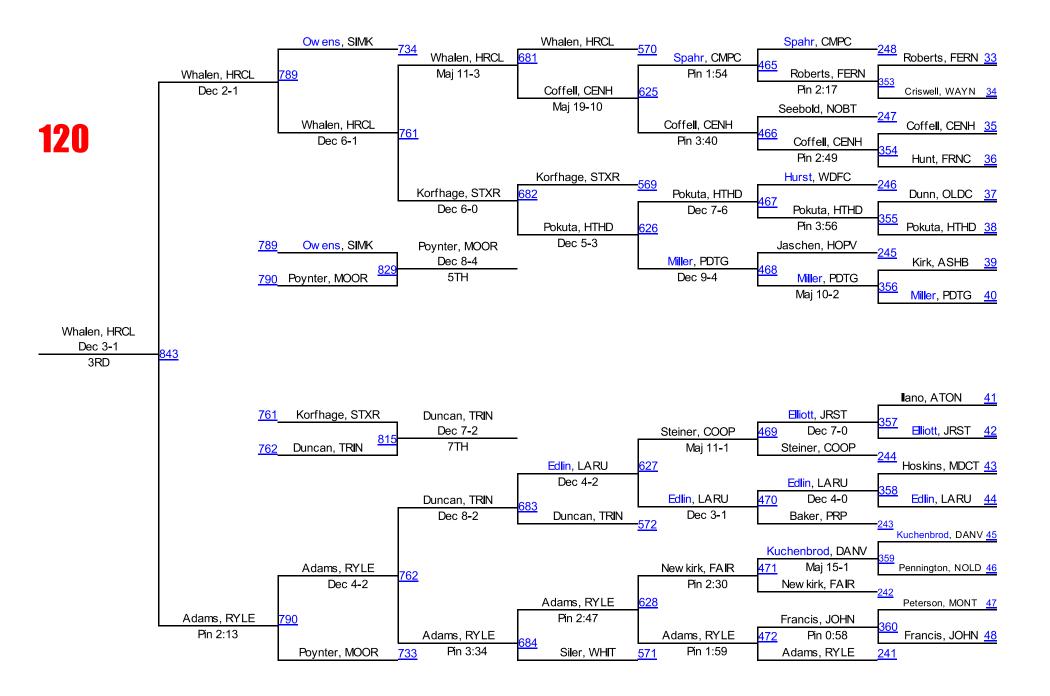

#### 120 Results

Guaranteed Places 1st Place - Trae Blackwell of Union County 2nd Place - Caleb Austin of Christian County 3rd Place - Michael Whalen of Henry Clay 4th Place - Gus Adams of Ryle

5th Place - Bobby Poynter of Moore

6th Place - Elijah Owens of Simon Kenton

7th Place - Keegan Duncan of Trinity (Louisville)

8th Place - Max Korfhage of St. Xavier

#### **1st Place Match**

Trae Blackwell (Union County) 35-3, Jr. over Caleb Austin (Christian County) 28-5, So. (Dec 10-4).

#### 3rd Place Match

Michael Whalen (Henry Clay) 45-3, Jr. over Gus Adams (Ryle) 51-6, Sr. (Dec 3-1).

#### 5th Place Match

Bobby Poynter (Moore) 7-3, So. over Elijah Owens (Simon Kenton) 23-10, So. (Dec 8-4).

#### 7th Place Match

Keegan Duncan (Trinity (Louisville)) 45-7, Fr. over Max Korfhage (St. Xavier) 16-8, Jr. (Dec 7-2).