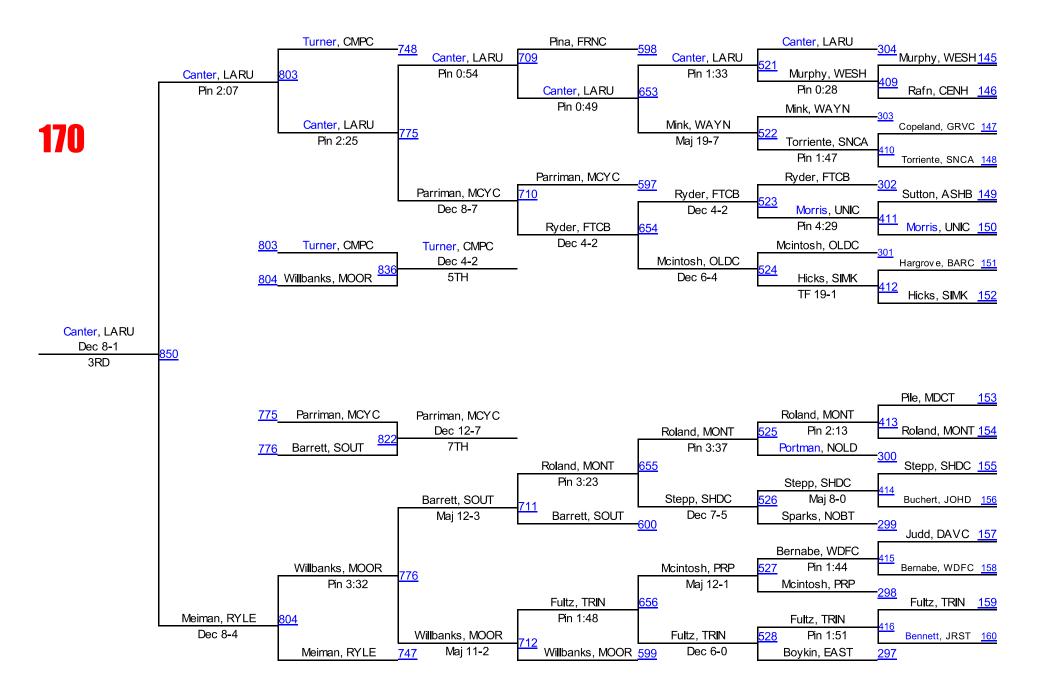

#### 170 Results

**Guaranteed Places** 1st Place - Lane Jones of Walton-Verona 2nd Place - Noah Bauer of St. Xavier 3rd Place - Caleb Canter of LaRue County 4th Place - Johnny Meiman of Ryle 5th Place - Dustin Turner of Campbell County 6th Place - Sam Willbanks of Moore 7th Place - Dj Parriman of McCreary Central 8th Place - Sean Barrett of Southern 1st Place Match Lane Jones (Walton-Verona) 49-5, Sr. over Noah Bauer (St. Xavier) 40-11, Sr. (Dec 8-3). **3rd Place Match** Caleb Canter (LaRue County) 55-1, Sr. over Johnny Meiman (Ryle) 40-9, Fr. (Dec 8-1). 5th Place Match Dustin Turner (Campbell County) 51-15, Jr. over Sam Willbanks (Moore) 5-4, Sr. (Dec 4-2). 7th Place Match

Dj Parriman (McCreary Central) 35-6, Sr. over Sean Barrett (Southern) 25-11, Sr. (Dec 12-7).