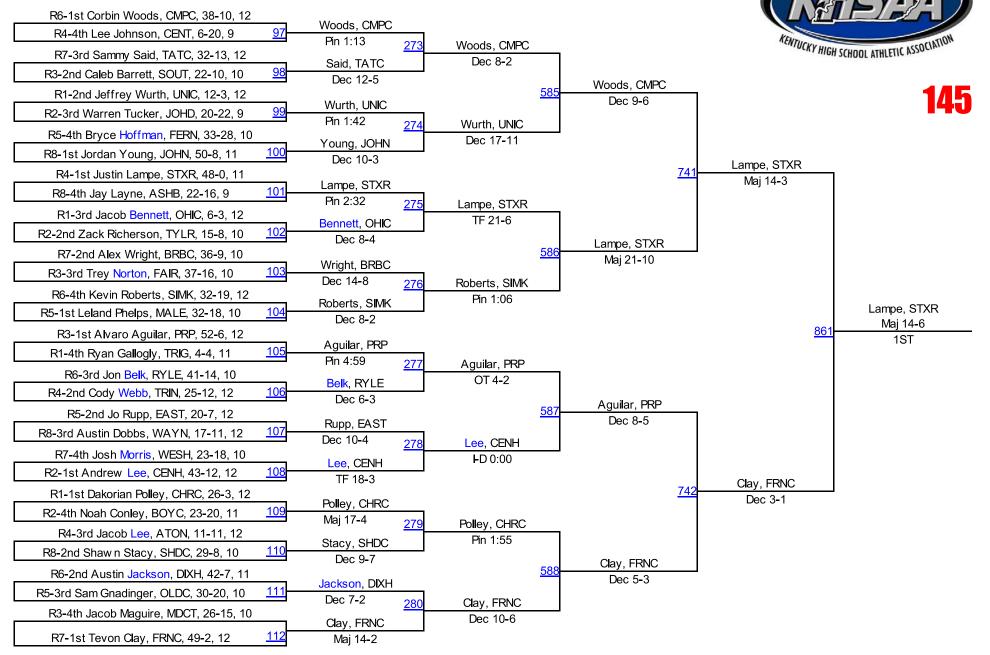

### 145 Results

Guaranteed Places

1st Place - Justin Lampe of St. Xavier

2nd Place - Tevon Clay of Franklin County

3rd Place - Dakorian Polley of Christian County

4th Place - Austin Jackson of Dixie Heights

5th Place - Alvaro Aguilar of Pleasure Ridge Park

6th Place - Corbin Woods of Campbell County

7th Place - Jon Belk of Ryle

8th Place - Andrew Lee of Central Hardin

#### **1st Place Match**

Justin Lampe (St. Xavier) 48-0, Jr. over Tevon Clay (Franklin County) 49-2, Sr. (MD 14-6).

#### 3rd Place Match

Dakorian Polley (Christian County) 26-3, Sr. over Austin Jackson (Dixie Heights) 42-7, Jr. (Dec 5-3).

#### **5th Place Match**

Alvaro Aguilar (Pleasure Ridge Park) 52-6, Sr. over Corbin Woods (Campbell County) 38-10, Sr. (Dec 4-3).

#### 7th Place Match

Jon Belk (Ryle) 41-14, So. over Andrew Lee (Central Hardin) 43-12, Sr. (Fall 4:48).