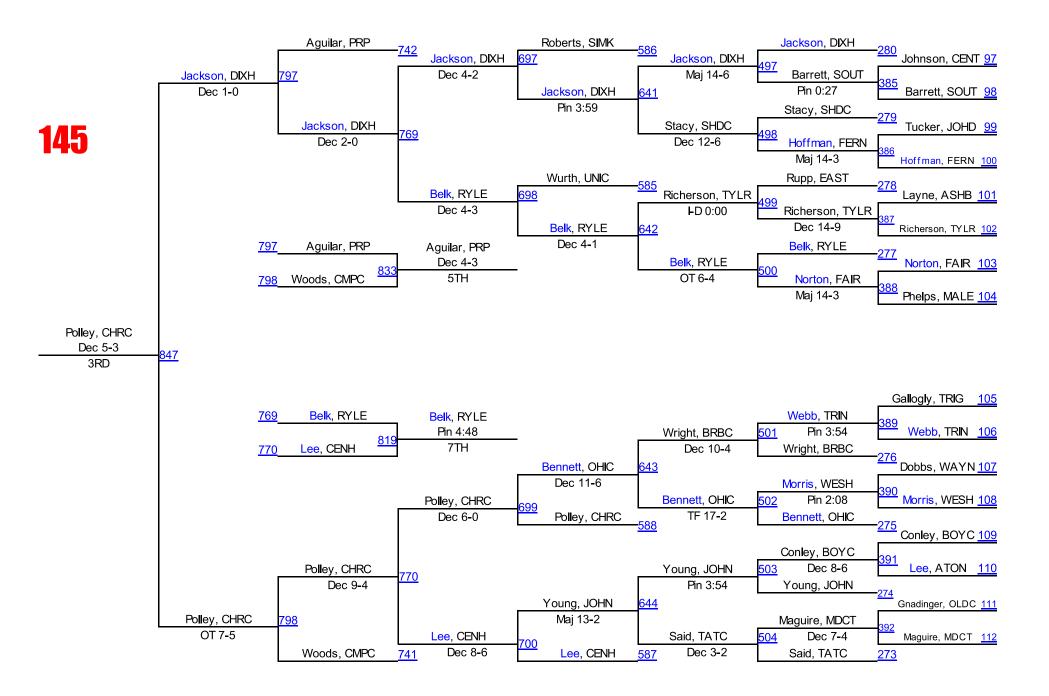

### 145 Results

Guaranteed Places

1st Place - Justin Lampe of St. Xavier

2nd Place - Tevon Clay of Franklin County

3rd Place - Dakorian Polley of Christian County

4th Place - Austin Jackson of Dixie Heights

5th Place - Alvaro Aguilar of Pleasure Ridge Park

6th Place - Corbin Woods of Campbell County

7th Place - Jon Belk of Ryle

8th Place - Andrew Lee of Central Hardin

#### **1st Place Match**

Justin Lampe (St. Xavier) 48-0, Jr. over Tevon Clay (Franklin County) 49-2, Sr. (MD 14-6).

#### 3rd Place Match

Dakorian Polley (Christian County) 26-3, Sr. over Austin Jackson (Dixie Heights) 42-7, Jr. (Dec 5-3).

#### **5th Place Match**

Alvaro Aguilar (Pleasure Ridge Park) 52-6, Sr. over Corbin Woods (Campbell County) 38-10, Sr. (Dec 4-3).

#### 7th Place Match

Jon Belk (Ryle) 41-14, So. over Andrew Lee (Central Hardin) 43-12, Sr. (Fall 4:48).