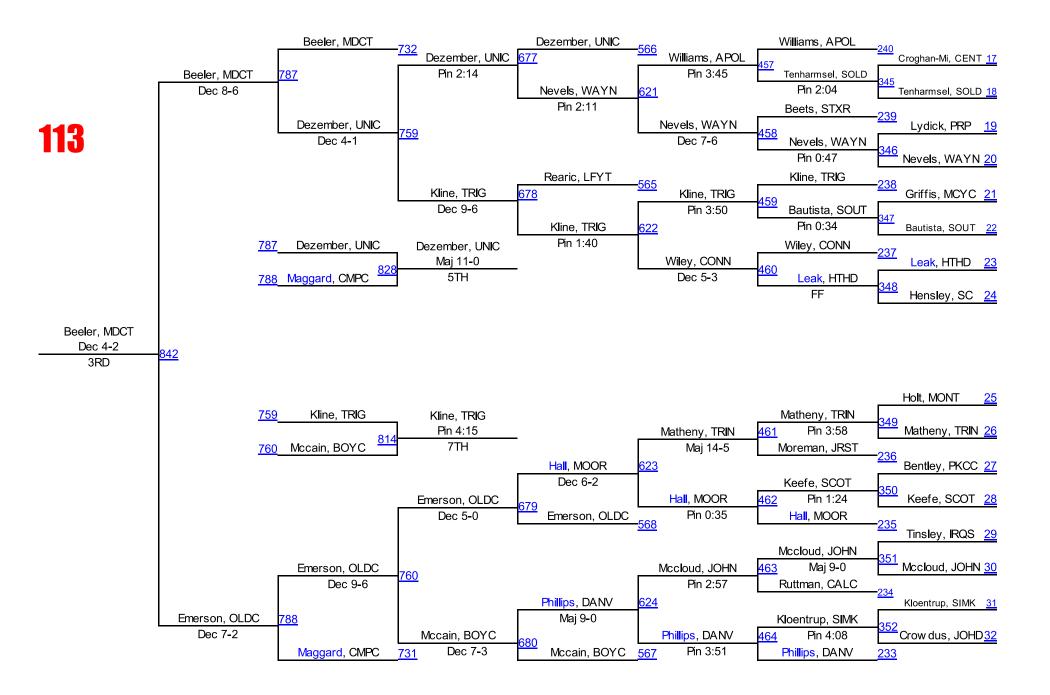

#### 113 Results

**Guaranteed Places** 

1st Place - Nathan Boston of Woodford County

2nd Place - John Hernandez of Henry Clay

3rd Place - Chris Beeler of Meade County

4th Place - Brady Emerson of Oldham County

5th Place - Robbie Dezember of Union County

6th Place - Stephen Maggard of Campbell County

7th Place - Jerimiah Kline of Trigg County

8th Place - Lucas Mccain of Boyle County

#### **1st Place Match**

Nathan Boston (Woodford County) 51-0, Jr. over John Hernandez (Henry Clay) 35-9, Jr. (Fall 3:45).

#### **3rd Place Match**

Chris Beeler (Meade County) 37-6, So. over Brady Emerson (Oldham County) 43-5, Fr. (Dec 4-2).

#### 5th Place Match

Robbie Dezember (Union County) 39-10, Jr. over Stephen Maggard (Campbell County) 33-21, Jr. (MD 11-0).

#### 7th Place Match

Jerimiah Kline (Trigg County) 7-3, Fr. over Lucas Mccain (Boyle County) 40-11, So. (Fall 4:15).