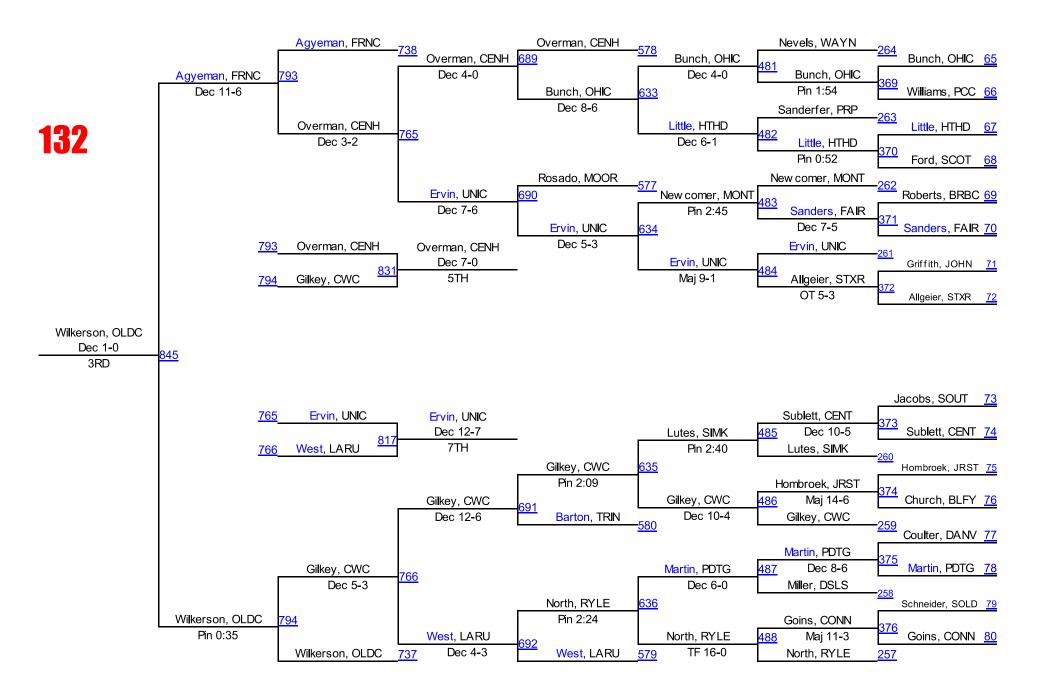

#### 132 Results

**Guaranteed Places** 

1st Place - Sean Fausz of Campbell County

2nd Place - Kyle Lawson of Woodford County

3rd Place - Connor Wilkerson of Oldham County

4th Place - Roderick Agyeman of Franklin County

5th Place - Wyatt Overman of Central Hardin

6th Place - Chris Gilkey of Caldwell County

7th Place - Gabe Ervin of Union County

8th Place - Dylan West of LaRue County

#### 1st Place Match

Sean Fausz (Campbell County) 62-0, Jr. over Kyle Lawson (Woodford County) 47-2, 8th. (Dec 8-5).

### 3rd Place Match

Connor Wilkerson (Oldham County) 55-3, Jr. over Roderick Agyeman (Franklin County) 39-7, Sr. (Dec 1-0).

### 5th Place Match

Wyatt Overman (Central Hardin) 41-9, Sr. over Chris Gilkey (Caldwell County) 49-6, Jr. (Dec 7-0).

### 7th Place Match

Gabe Ervin (Union County) 45-10, Sr. over Dylan West (LaRue County) 49-7, Fr. (Dec 12-7).