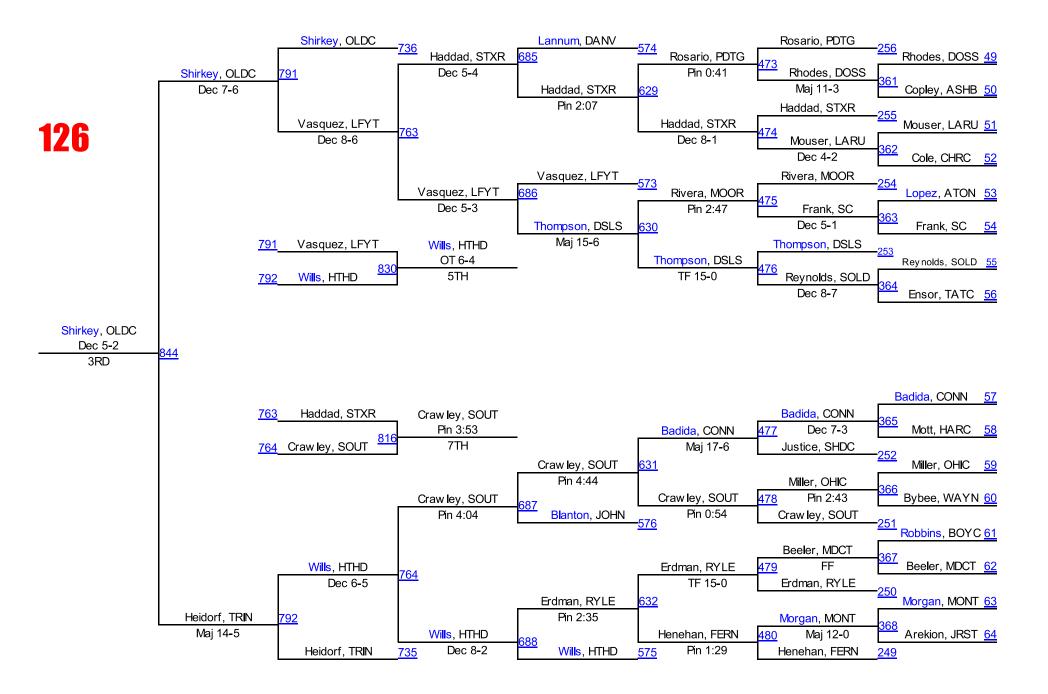

#### 126 Results

**Guaranteed Places** 

1st Place - Brock Ervin of Union County

2nd Place - Joey Parrott of Simon Kenton

3rd Place - John Shirkey of Oldham County

4th Place - Hudson Heidorf of Trinity (Louisville)

5th Place - Trea Wills of North Hardin

6th Place - Angel Vasquez of Lafayette

7th Place - Brian Crawley of Southern

8th Place - Nathan Haddad of St. Xavier

#### **1st Place Match**

Brock Ervin (Union County) 46-2, Jr. over Joey Parrott (Simon Kenton) 46-5, Sr. (MD 19-7).

#### 3rd Place Match

John Shirkey (Oldham County) 34-5, So. over Hudson Heidorf (Trinity (Louisville)) 38-11, Fr. (Dec 5-2).

#### **5th Place Match**

Trea Wills (North Hardin) 40-3, Sr. over Angel Vasquez (Lafayette) 37-10, Fr. (OT 6-4).

#### 7th Place Match

Brian Crawley (Southern) 39-5, Sr. over Nathan Haddad (St. Xavier) 19-9, So. (Fall 3:53).