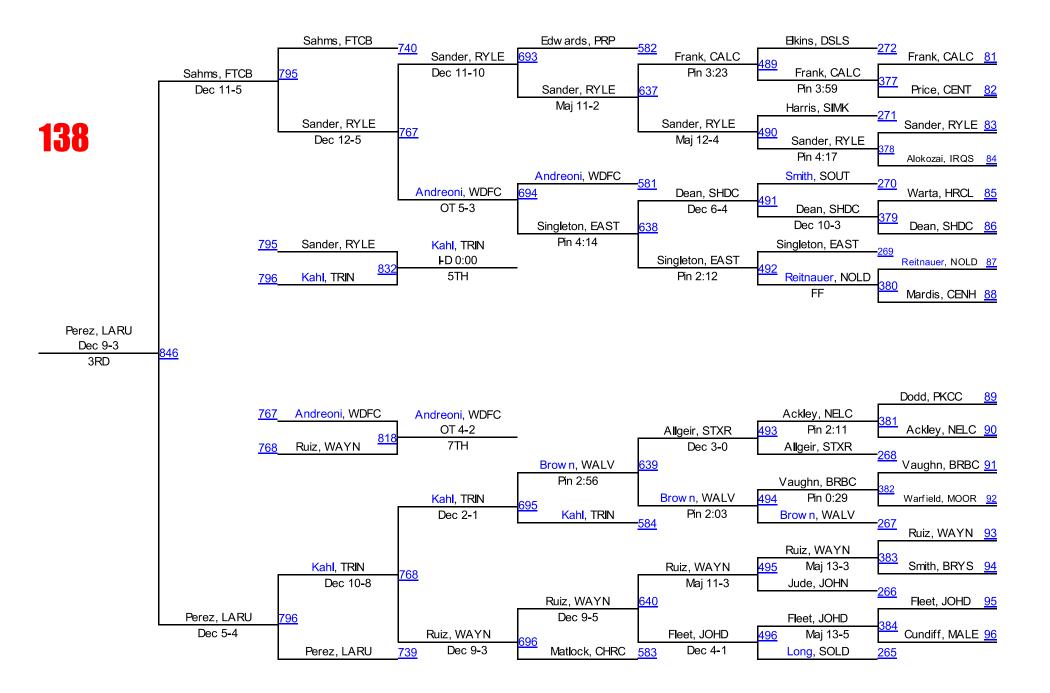

### 138 Results

**Guaranteed Places** 

1st Place - Paul Hamilton of Campbell County

2nd Place - Jayce Carr of Union County

3rd Place - Raymundo Perez of LaRue County

4th Place - David Sahms of Fort Campbell

5th Place - Ian Kahl of Trinity (Louisville)

6th Place - Jake Sander of Ryle

7th Place - Max Andreoni of Woodford County

8th Place - Pedro Ruiz of Wayne County

### **1st Place Match**

Paul Hamilton (Campbell County) 44-6, Sr. over Jayce Carr (Union County) 41-5, Sr. (Dec 5-1).

#### 3rd Place Match

Raymundo Perez (LaRue County) 51-6, Jr. over David Sahms (Fort Campbell) 50-6, Sr. (Dec 9-3).

#### 5th Place Match

Ian Kahl (Trinity (Louisville)) 46-6, Jr. over Jake Sander (Ryle) 44-18, Sr. (Inj. 0:00).

### 7th Place Match

Max Andreoni (Woodford County) 21-14, 8th. over Pedro Ruiz (Wayne County) 49-6, Sr. (OT 4-2).