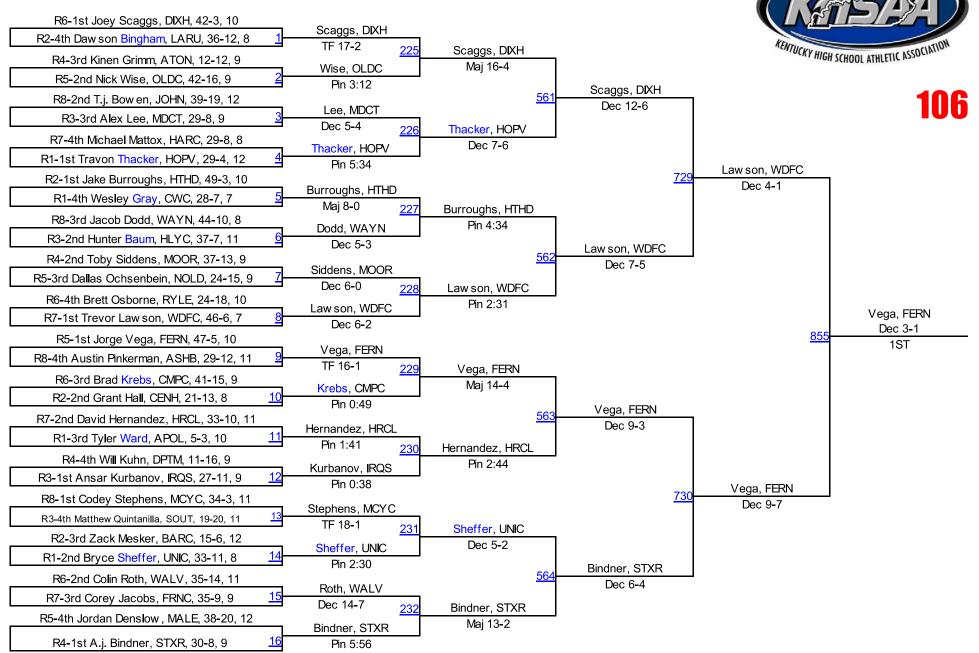

#### 106 Results

**Guaranteed Places** 

1st Place - Jorge Vega of Fern Creek

2nd Place - Trevor Lawson of Woodford County

3rd Place - A.j. Bindner of St. Xavier

4th Place - Joey Scaggs of Dixie Heights

5th Place - David Hernandez of Henry Clay

6th Place - Jake Burroughs of North Hardin

7th Place - Bryce Sheffer of Union County

8th Place - Travon Thacker of Hopkinsville

#### **1st Place Match**

Jorge Vega (Fern Creek) 47-5, So. over Trevor Lawson (Woodford County) 46-6, 7th. (Dec 3-1). **3rd Place Match** 

A.j. Bindner (St. Xavier) 30-8, Fr. over Joey Scaggs (Dixie Heights) 42-3, So. (Dec 4-0).

#### **5th Place Match**

David Hernandez (Henry Clay) 33-10, Jr. over Jake Burroughs (North Hardin) 49-3, So. (Inj. 0:00).

#### 7th Place Match

Bryce Sheffer (Union County) 33-11, 8th. over Travon Thacker (Hopkinsville) 29-4, Sr. (For.).