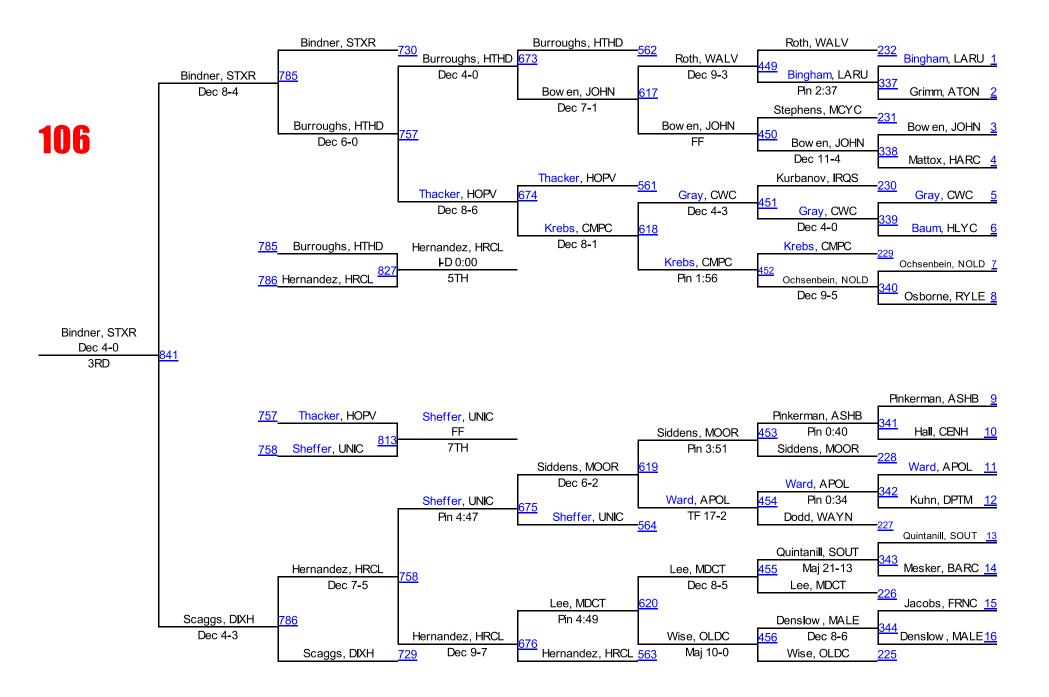

#### 106 Results

**Guaranteed Places** 

1st Place - Jorge Vega of Fern Creek

2nd Place - Trevor Lawson of Woodford County

3rd Place - A.j. Bindner of St. Xavier

4th Place - Joey Scaggs of Dixie Heights

5th Place - David Hernandez of Henry Clay

6th Place - Jake Burroughs of North Hardin

7th Place - Bryce Sheffer of Union County

8th Place - Travon Thacker of Hopkinsville

#### **1st Place Match**

Jorge Vega (Fern Creek) 47-5, So. over Trevor Lawson (Woodford County) 46-6, 7th. (Dec 3-1). **3rd Place Match** 

A.j. Bindner (St. Xavier) 30-8, Fr. over Joey Scaggs (Dixie Heights) 42-3, So. (Dec 4-0).

#### **5th Place Match**

David Hernandez (Henry Clay) 33-10, Jr. over Jake Burroughs (North Hardin) 49-3, So. (Inj. 0:00).

#### 7th Place Match

Bryce Sheffer (Union County) 33-11, 8th. over Travon Thacker (Hopkinsville) 29-4, Sr. (For.).