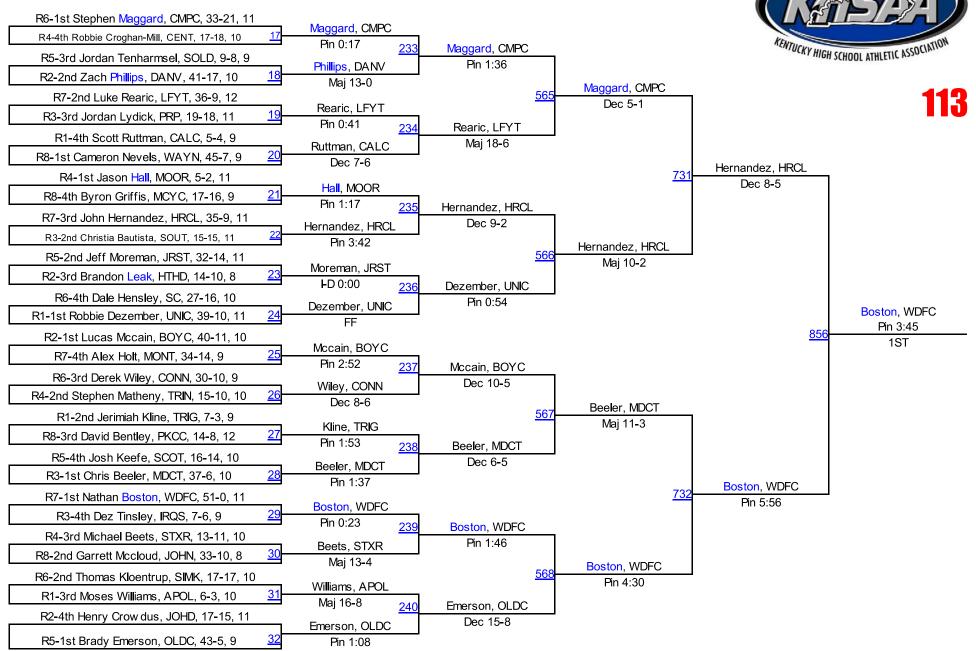

#### 113 Results

**Guaranteed Places** 

1st Place - Nathan Boston of Woodford County

2nd Place - John Hernandez of Henry Clay

3rd Place - Chris Beeler of Meade County

4th Place - Brady Emerson of Oldham County

5th Place - Robbie Dezember of Union County

6th Place - Stephen Maggard of Campbell County

7th Place - Jerimiah Kline of Trigg County

8th Place - Lucas Mccain of Boyle County

#### **1st Place Match**

Nathan Boston (Woodford County) 51-0, Jr. over John Hernandez (Henry Clay) 35-9, Jr. (Fall 3:45).

#### **3rd Place Match**

Chris Beeler (Meade County) 37-6, So. over Brady Emerson (Oldham County) 43-5, Fr. (Dec 4-2).

#### 5th Place Match

Robbie Dezember (Union County) 39-10, Jr. over Stephen Maggard (Campbell County) 33-21, Jr. (MD 11-0).

#### 7th Place Match

Jerimiah Kline (Trigg County) 7-3, Fr. over Lucas Mccain (Boyle County) 40-11, So. (Fall 4:15).