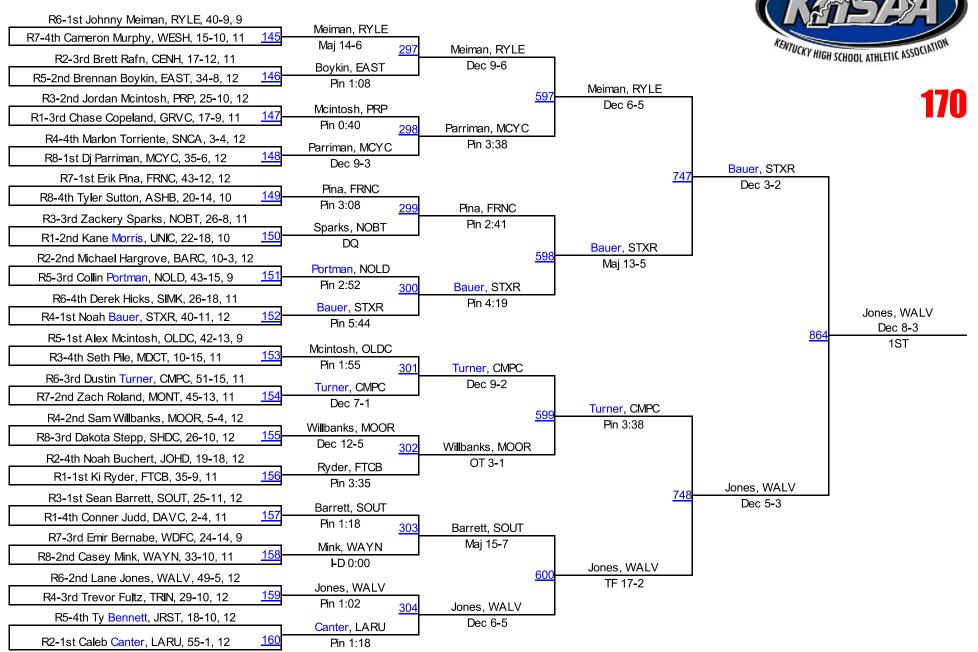

#### 170 Results

**Guaranteed Places** 1st Place - Lane Jones of Walton-Verona 2nd Place - Noah Bauer of St. Xavier 3rd Place - Caleb Canter of LaRue County 4th Place - Johnny Meiman of Ryle 5th Place - Dustin Turner of Campbell County 6th Place - Sam Willbanks of Moore 7th Place - Dj Parriman of McCreary Central 8th Place - Sean Barrett of Southern 1st Place Match Lane Jones (Walton-Verona) 49-5, Sr. over Noah Bauer (St. Xavier) 40-11, Sr. (Dec 8-3). **3rd Place Match** Caleb Canter (LaRue County) 55-1, Sr. over Johnny Meiman (Ryle) 40-9, Fr. (Dec 8-1). 5th Place Match Dustin Turner (Campbell County) 51-15, Jr. over Sam Willbanks (Moore) 5-4, Sr. (Dec 4-2). 7th Place Match

Dj Parriman (McCreary Central) 35-6, Sr. over Sean Barrett (Southern) 25-11, Sr. (Dec 12-7).