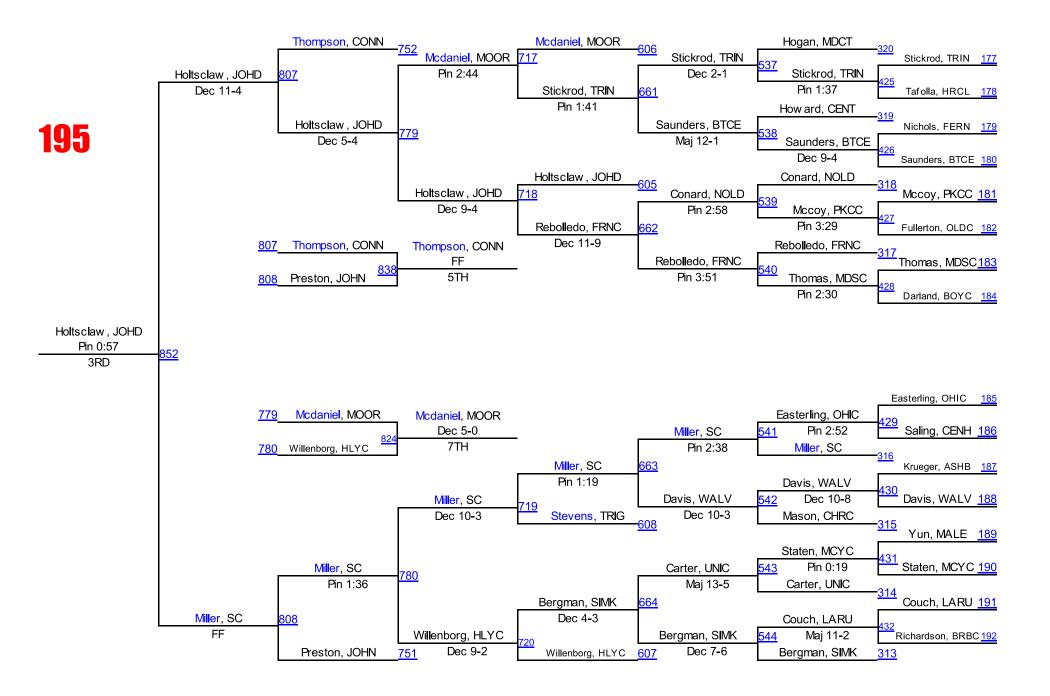

#### 195 Results

Guaranteed Places 1st Place - Thomas Noe of Southern 2nd Place - Konner Thompson of St. Xavier 3rd Place - Wade Holtsclaw of John Hardin

4th Place - Elijah Miller of Scott

5th Place - Trevor Thompson of Conner

6th Place - Sam Preston of Johnson Central

7th Place - Justin Mcdaniel of Moore

8th Place - Jordan Willenborg of Holy Cross (Louisville)

#### **1st Place Match**

Thomas Noe (Southern) 40-3, Sr. over Konner Thompson (St. Xavier) 35-12, Sr. (Dec 12-9).

#### **3rd Place Match**

Wade Holtsclaw (John Hardin) 36-2, Sr. over Elijah Miller (Scott) 42-11, So. (Fall 0:57).

#### 5th Place Match

Trevor Thompson (Conner) 36-7, Jr. over Sam Preston (Johnson Central) 50-4, Sr. (For.).

#### 7th Place Match

Justin Mcdaniel (Moore) 6-2, Sr. over Jordan Willenborg (Holy Cross (Louisville)) 26-10, Sr. (Dec 5-0).