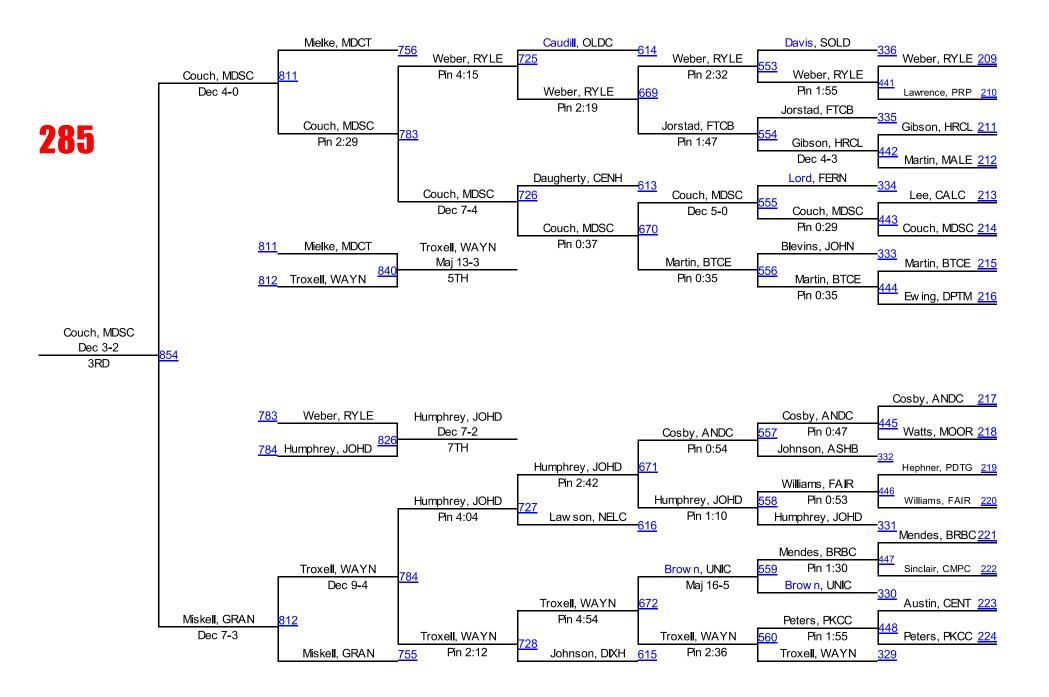

#### 285 Results

Guaranteed Places 1st Place - Bobby Bryant of Trinity (Louisville) 2nd Place - Landon Young of Lafayette 3rd Place - Paul Couch of Madison Central 4th Place - Cody Miskell of Grant County 5th Place - Zach Troxell of Wayne County 6th Place - Alec Mielke of Meade County 7th Place - Kristofer Humphrey of John Hardin 8th Place - Brad Weber of Ryle

#### **1st Place Match**

Bobby Bryant (Trinity (Louisville)) 41-1, Sr. over Landon Young (Lafayette) 35-7, Fr. (MD 11-2). **3rd Place Match** 

Paul Couch (Madison Central) 30-6, Sr. over Cody Miskell (Grant County) 42-7, Sr. (Dec 3-2). **5th Place Match** 

Zach Troxell (Wayne County) 49-4, Sr. over Alec Mielke (Meade County) 40-10, Sr. (MD 13-3). **7th Place Match** 

Kristofer Humphrey (John Hardin) 38-9, Sr. over Brad Weber (Ryle) 26-16, Sr. (Dec 7-2).