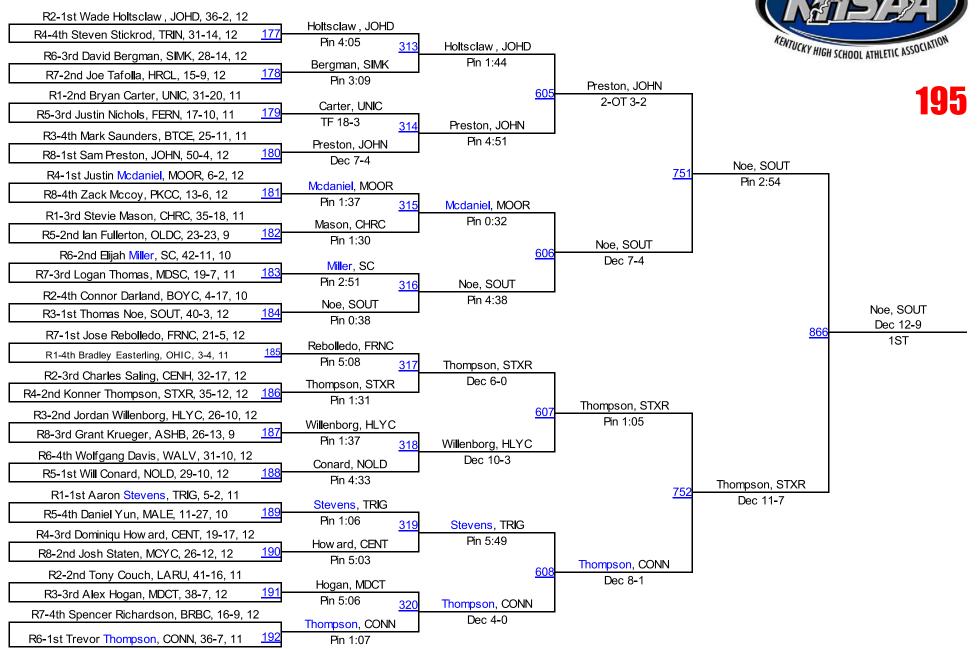

#### 195 Results

Guaranteed Places 1st Place - Thomas Noe of Southern 2nd Place - Konner Thompson of St. Xavier 3rd Place - Wade Holtsclaw of John Hardin

4th Place - Elijah Miller of Scott

5th Place - Trevor Thompson of Conner

6th Place - Sam Preston of Johnson Central

7th Place - Justin Mcdaniel of Moore

8th Place - Jordan Willenborg of Holy Cross (Louisville)

#### **1st Place Match**

Thomas Noe (Southern) 40-3, Sr. over Konner Thompson (St. Xavier) 35-12, Sr. (Dec 12-9).

#### **3rd Place Match**

Wade Holtsclaw (John Hardin) 36-2, Sr. over Elijah Miller (Scott) 42-11, So. (Fall 0:57).

#### 5th Place Match

Trevor Thompson (Conner) 36-7, Jr. over Sam Preston (Johnson Central) 50-4, Sr. (For.).

#### 7th Place Match

Justin Mcdaniel (Moore) 6-2, Sr. over Jordan Willenborg (Holy Cross (Louisville)) 26-10, Sr. (Dec 5-0).