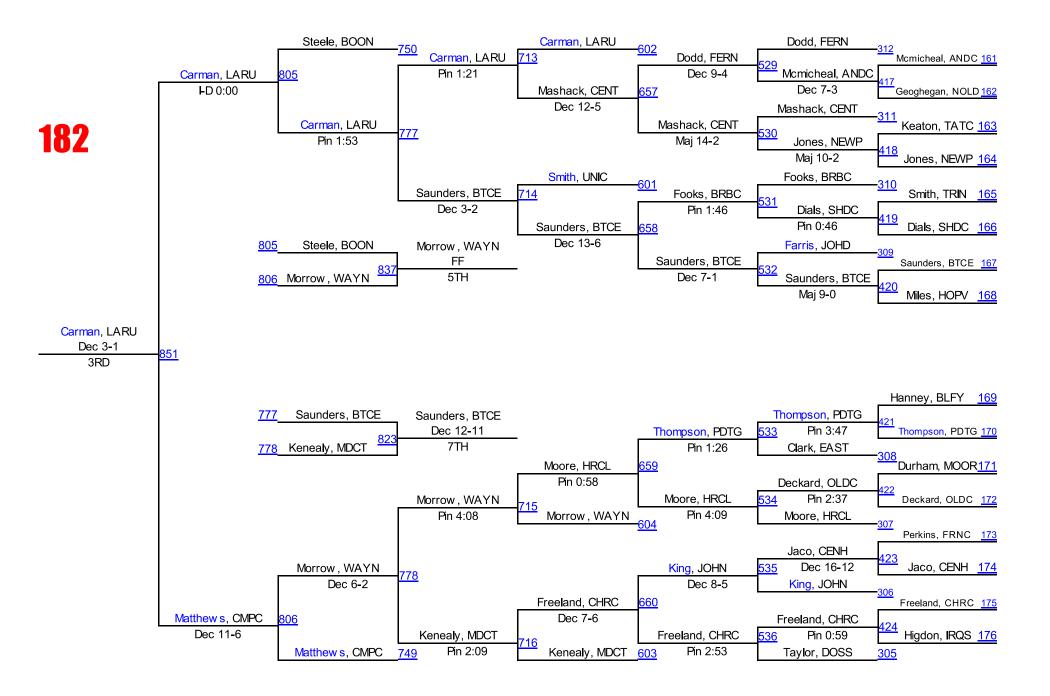

#### 182 Results

Guaranteed Places

1st Place - Hiero Chamblee of Simon Kenton

- 2nd Place Brandon Pledger of St. Xavier
- 3rd Place Bj Carman of LaRue County
- 4th Place Eli Matthews of Campbell County
- 5th Place Devin Morrow of Wayne County
- 6th Place Sam Steele of Boone County
- 7th Place Michael Saunders of Bullitt Central

8th Place - Evan Kenealy of Meade County

#### **1st Place Match**

Hiero Chamblee (Simon Kenton) 46-6, Sr. over Brandon Pledger (St. Xavier) 38-6, Sr. (Dec 2-0).

#### **3rd Place Match**

Bj Carman (LaRue County) 59-2, Sr. over Eli Matthews (Campbell County) 54-6, So. (Dec 3-1). **5th Place Match** 

Devin Morrow (Wayne County) 51-4, Jr. over Sam Steele (Boone County) 45-6, Sr. (For.).

#### 7th Place Match

Michael Saunders (Bullitt Central) 32-8, Jr. over Evan Kenealy (Meade County) 35-9, Sr. (Dec 12-11).