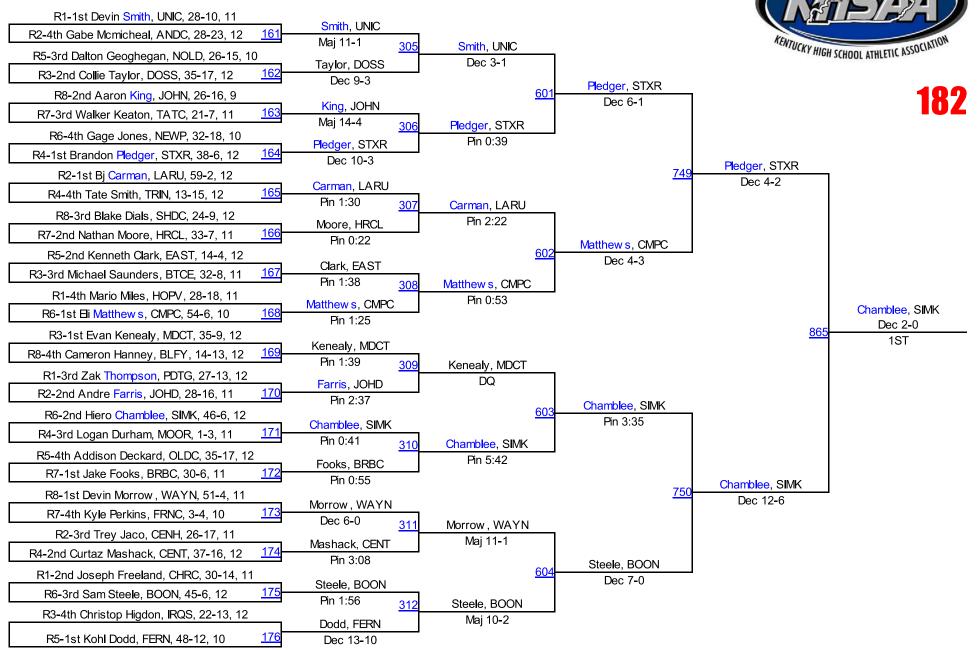

#### 182 Results

Guaranteed Places

1st Place - Hiero Chamblee of Simon Kenton

- 2nd Place Brandon Pledger of St. Xavier
- 3rd Place Bj Carman of LaRue County
- 4th Place Eli Matthews of Campbell County
- 5th Place Devin Morrow of Wayne County
- 6th Place Sam Steele of Boone County
- 7th Place Michael Saunders of Bullitt Central

8th Place - Evan Kenealy of Meade County

#### **1st Place Match**

Hiero Chamblee (Simon Kenton) 46-6, Sr. over Brandon Pledger (St. Xavier) 38-6, Sr. (Dec 2-0).

#### **3rd Place Match**

Bj Carman (LaRue County) 59-2, Sr. over Eli Matthews (Campbell County) 54-6, So. (Dec 3-1). **5th Place Match** 

Devin Morrow (Wayne County) 51-4, Jr. over Sam Steele (Boone County) 45-6, Sr. (For.).

#### 7th Place Match

Michael Saunders (Bullitt Central) 32-8, Jr. over Evan Kenealy (Meade County) 35-9, Sr. (Dec 12-11).