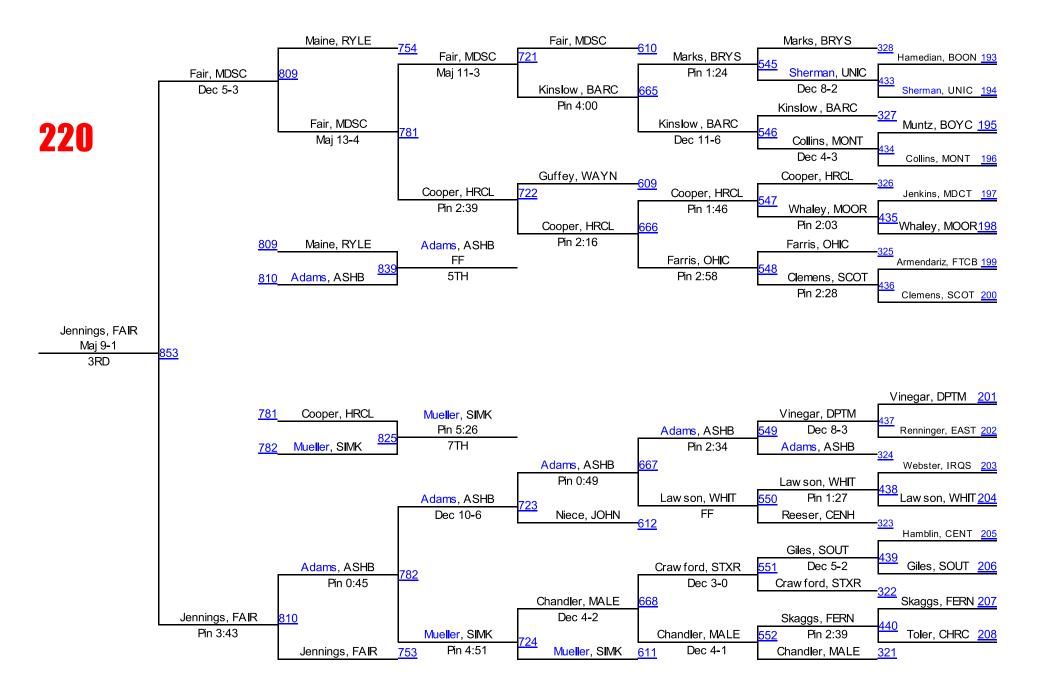

#### 220 Results

Guaranteed Places

1st Place - Austin Myers of Campbell County

2nd Place - Cameron Mattingly of John Hardin

3rd Place - Anthony Jennings of Fairdale

4th Place - Tucker Fair of Madison Central

5th Place - Tanner Adams of Ashland Blazer

6th Place - Jason Maine of Ryle

7th Place - Tucker Mueller of Simon Kenton

8th Place - Zack Cooper of Henry Clay

#### **1st Place Match**

Austin Myers (Campbell County) 59-0, So. over Cameron Mattingly (John Hardin) 33-3, Jr. (MD 15-7).

#### 3rd Place Match

Anthony Jennings (Fairdale) 37-3, Sr. over Tucker Fair (Madison Central) 27-2, Sr. (MD 9-1).

#### 5th Place Match

Tanner Adams (Ashland Blazer) 39-6, Sr. over Jason Maine (Ryle) 33-12, Sr. (For.).

#### 7th Place Match

Tucker Mueller (Simon Kenton) 40-13, Fr. over Zack Cooper (Henry Clay) 23-10, Sr. (Fall 5:26).