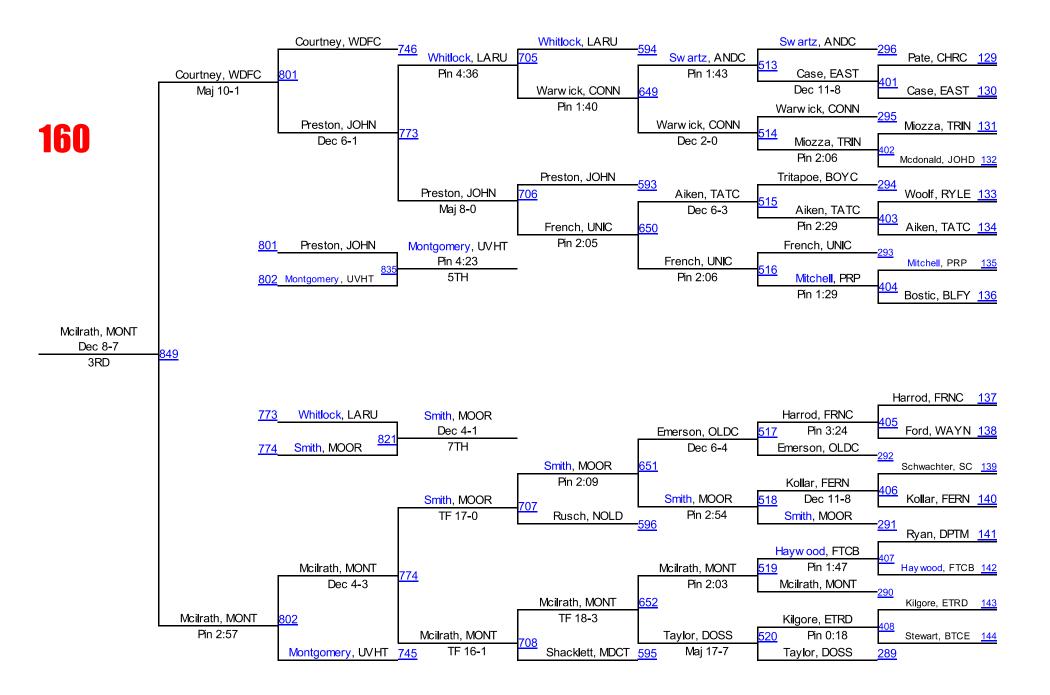

#### 160 Results

Guaranteed Places

1st Place - Gabriel French of St. Xavier

2nd Place - Stephen Myers of Campbell County

3rd Place - Gabe Mcilrath of Montgomery County

4th Place - Wyatt Courtney of Woodford County

5th Place - Cameron Montgomery of University Heights

6th Place - Jimmy Preston of Johnson Central

7th Place - Mikey Smith of Moore

8th Place - Jared Whitlock of LaRue County

#### 1st Place Match

Gabriel French (St. Xavier) 29-4, Sr. over Stephen Myers (Campbell County) 62-2, Sr. (Dec 4-3).

#### 3rd Place Match

Gabe Mcilrath (Montgomery County) 53-3, Sr. over Wyatt Courtney (Woodford County) 43-8, Jr. (Dec 8-7).

#### **5th Place Match**

Cameron Montgomery (University Heights) 32-4, Sr. over Jimmy Preston (Johnson Central) 48-6, Sr. (Fall 4:23).

#### 7th Place Match

Mikey Smith (Moore) 6-3, So. over Jared Whitlock (LaRue County) 44-10, Sr. (Dec 4-1).